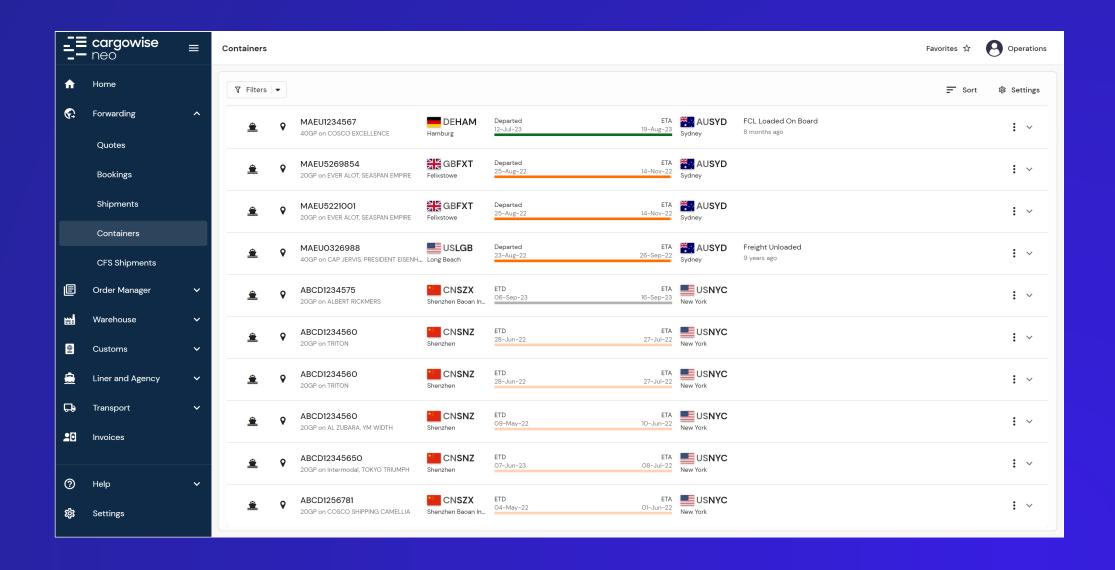

| ~        | Booked Containers (1)                                                                |                  |
| 20       | Invoices                |          | Container Count Cont. Type                                                           |                  |
|          |                         |          | ··· 1 40GP Forty foc ▼                                                               |                  |
| ?        | Help                    | ~        | +                                                                                    |                  |
| 蓉        | Settings                |          | Rows per page: 10 ▼ 1-1 of 1 〈 〉                                                     | •                |

#### SHIPMENTS VIEW





#### **CONTAINERS VIEW**





### VIEW INVOICES





#### PRINT STATEMENT





# ECONVERSATION BETWEEN CUSTOMER AND CUSTOMER SERVICE STAFF