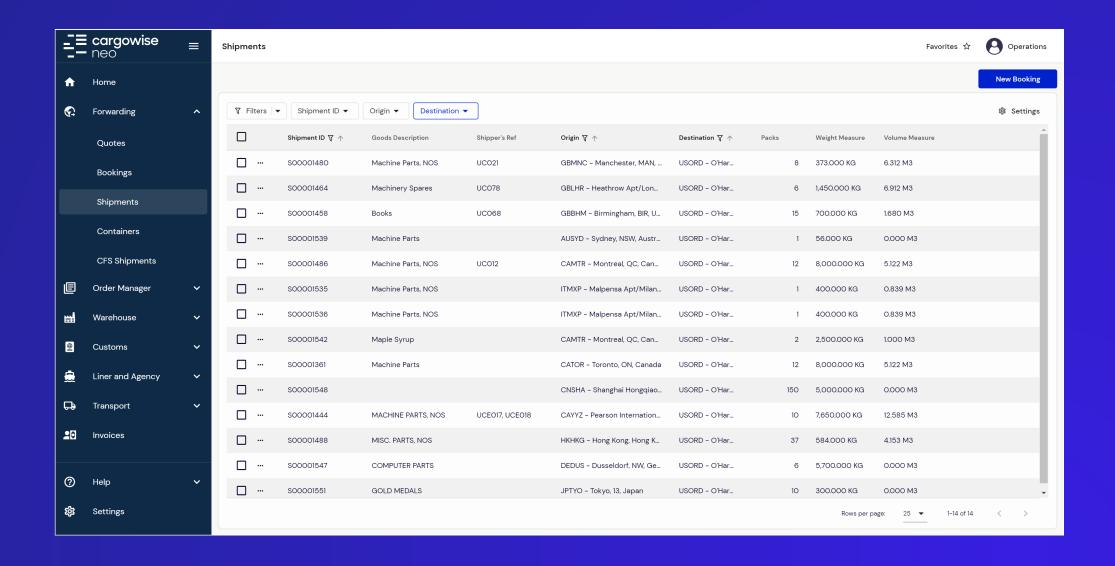

| Transport               | ~        | Booked Containers (1)                                                                |                  |
| 20       | Invoices                |          | Container Count Cont. Type                                                           |                  |
|          |                         |          | ··· 1 40GP Forty foc ▼                                                               |                  |
| ?        | Help                    | ~        | +                                                                                    |                  |
| 蓉        | Settings                |          | Rows per page: 10 ▼ 1-1 of 1 〈 〉                                                     | •                |

#### SHIPMENTS VIEW





#### **CONTAINERS VIEW**





### VIEW INVOICES





#### PRINT STATEMENT





# ECONVERSATION BETWEEN CUSTOMER AND CUSTOMER SERVICE STAFF