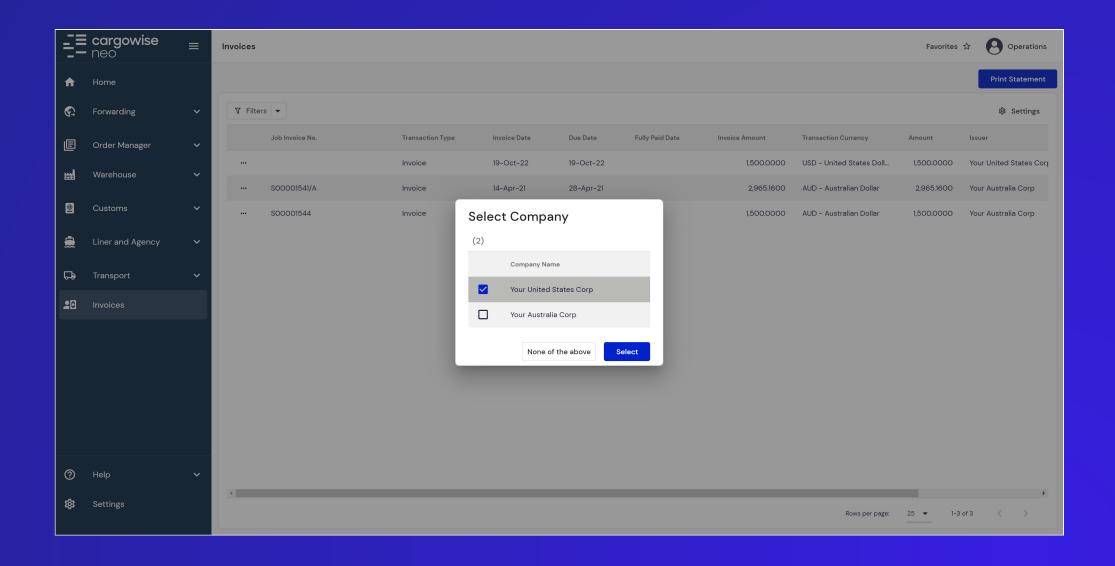

|                  |
| 20       | Invoices                |          | Container Count Cont. Type                                                           |                  |
|          |                         |          | ··· 1 40GP Forty foc ▼                                                               |                  |
| ?        | Help                    | ~        | +                                                                                    |                  |
| 蓉        | Settings                |          | Rows per page: 10 ▼ 1-1 of 1 〈 〉                                                     | •                |

#### SHIPMENTS VIEW





#### **CONTAINERS VIEW**





### VIEW INVOICES





#### PRINT STATEMENT





# ECONVERSATION BETWEEN CUSTOMER AND CUSTOMER SERVICE STAFF