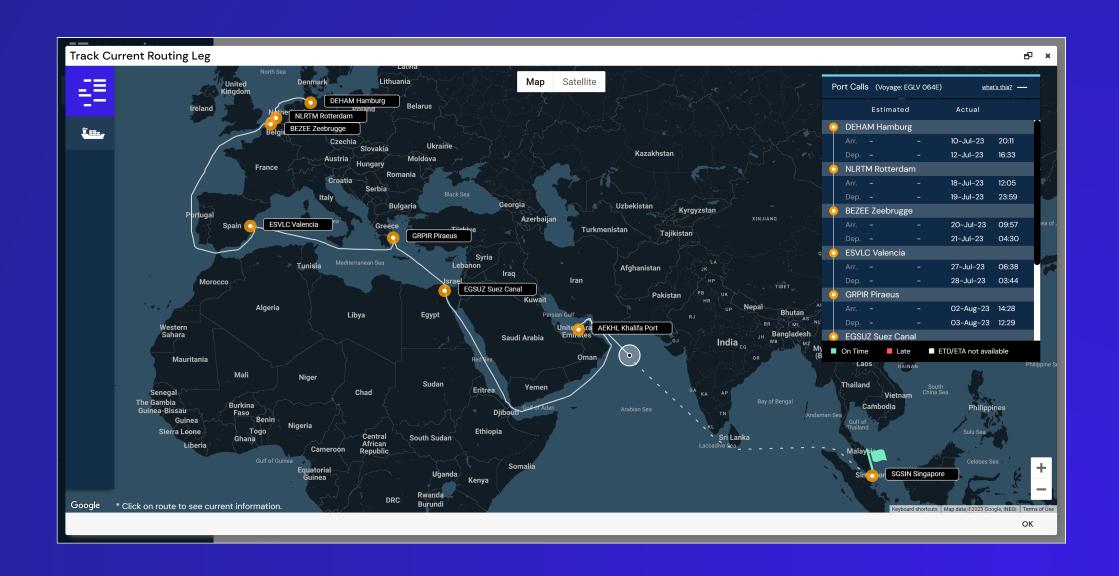

portal or "control tower" for all the BCO's logistics needs. Including booking, tracking, inventory, invoicing, statements, reports, and other management needs.
- A place to communicate/interact with the logistics service provider.
- A place where the BCO can interact with the data and provide verification and validation of data, and interact with and resolve compliance and supply chain risks and issues.
- A replacement for CargoWise WebTracker, to be retired this year.
- An expandable platform that will continue to add valuable labor and cost saving capabilities to both the logistics provider and their customers and partners.

Here is a short walkthrough of the some of the components of Neo...

#### THE HOME PAGE | DASHBOARD





#### SHIPMENT DRILL DOWN





#### ROUTE VISUALIZATION





### MAKE A BOOKING





## AN FCL BOOKING IN PROGRESS



| ==       | <b>cargowise</b><br>neo | =        | Booking Details Favorites                                                            | s ☆ 各 Operations |
|----------|-------------------------|----------|--------------------------------------------------------------------------------------|------------------|
| A        | Home                    |          | Documents                                                                            | ☐ Workflows 🎖 🖰  |
| €:       | Forwarding              | ^        | Booking Details                                                                      |                  |
|          | Quotes                  |          | Shipper's Ref Service Level Q