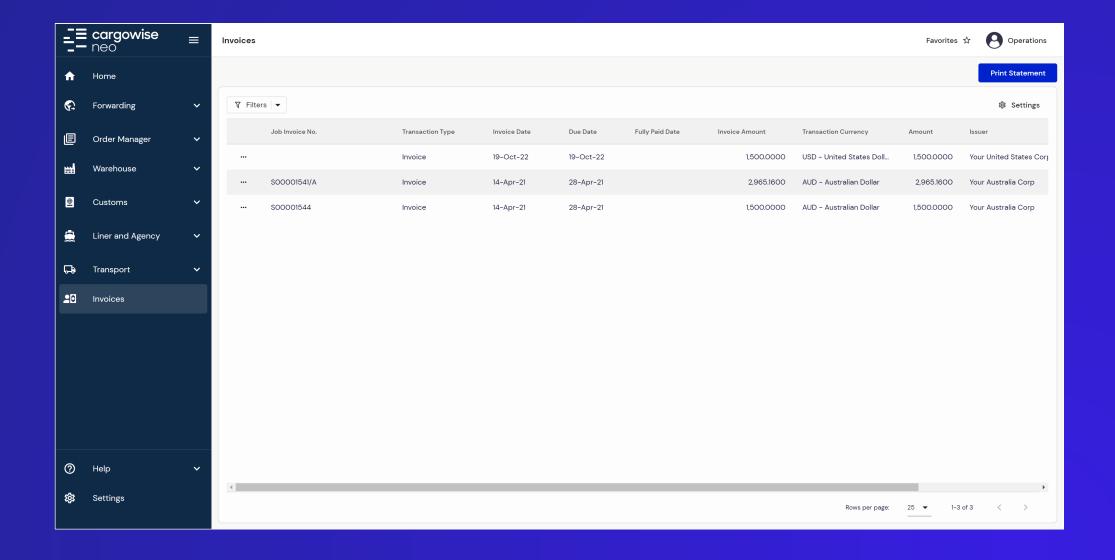

Containers (1)                                                                |                  |
| 20       | Invoices                |          | Container Count Cont. Type                                                           |                  |
|          |                         |          | ··· 1 40GP Forty foc ▼                                                               |                  |
| ?        | Help                    | ~        | +                                                                                    |                  |
| 蓉        | Settings                |          | Rows per page: 10 ▼ 1-1 of 1 〈 〉                                                     | •                |

#### SHIPMENTS VIEW





#### **CONTAINERS VIEW**





### VIEW INVOICES





#### PRINT STATEMENT





# ECONVERSATION BETWEEN CUSTOMER AND CUSTOMER SERVICE STAFF