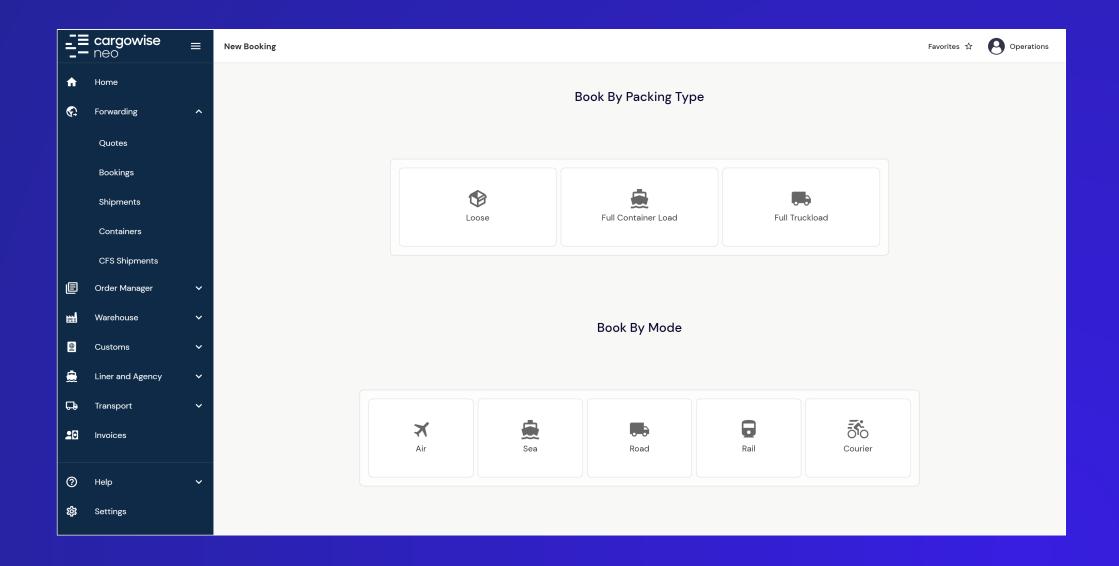

r" for all the BCO's logistics needs. Including booking, tracking, inventory, invoicing, statements, reports, and other management needs.
- A place to communicate/interact with the logistics service provider.
- A place where the BCO can interact with the data and provide verification and validation of data, and interact with and resolve compliance and supply chain risks and issues.
- A replacement for CargoWise WebTracker, to be retired this year.
- An expandable platform that will continue to add valuable labor and cost saving capabilities to both the logistics provider and their customers and partners.

Here is a short walkthrough of the some of the components of Neo...

#### THE HOME PAGE | DASHBOARD





#### SHIPMENT DRILL DOWN





#### ROUTE VISUALIZATION





### MAKE A BOOKING





## AN FCL BOOKING IN PROGRESS



| ==       | <b>cargowise</b><br>neo | =        | Booking Details Favorites                                                            | s ☆ 各 Operations |
|----------|-------------------------|----------|--------------------------------------------------------------------------------------|------------------|
| A        | Home                    |          | Documents                                                                            | ☐ Workflows 🎖 🖰  |
| €:       | Forwarding              | ^        | Booking Details                                                                      |                  |
|          | Quotes                  |          | Shipper's Ref Service Level Q                                                        |