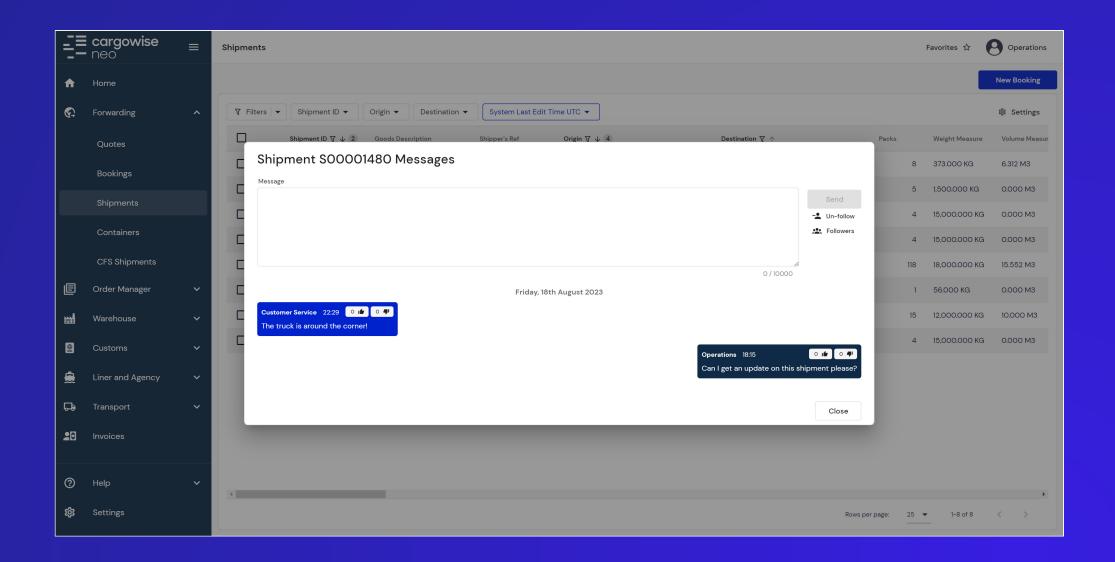

|
| 20       | Invoices                |          | Container Count Cont. Type                                                           |                  |
|          |                         |          | ··· 1 40GP Forty foc ▼                                                               |                  |
| ?        | Help                    | ~        | +                                                                                    |                  |
| 蓉        | Settings                |          | Rows per page: 10 ▼ 1-1 of 1 〈 〉                                                     | •                |

#### SHIPMENTS VIEW





#### **CONTAINERS VIEW**





### VIEW INVOICES





#### PRINT STATEMENT





# ECONVERSATION BETWEEN CUSTOMER AND CUSTOMER SERVICE STAFF