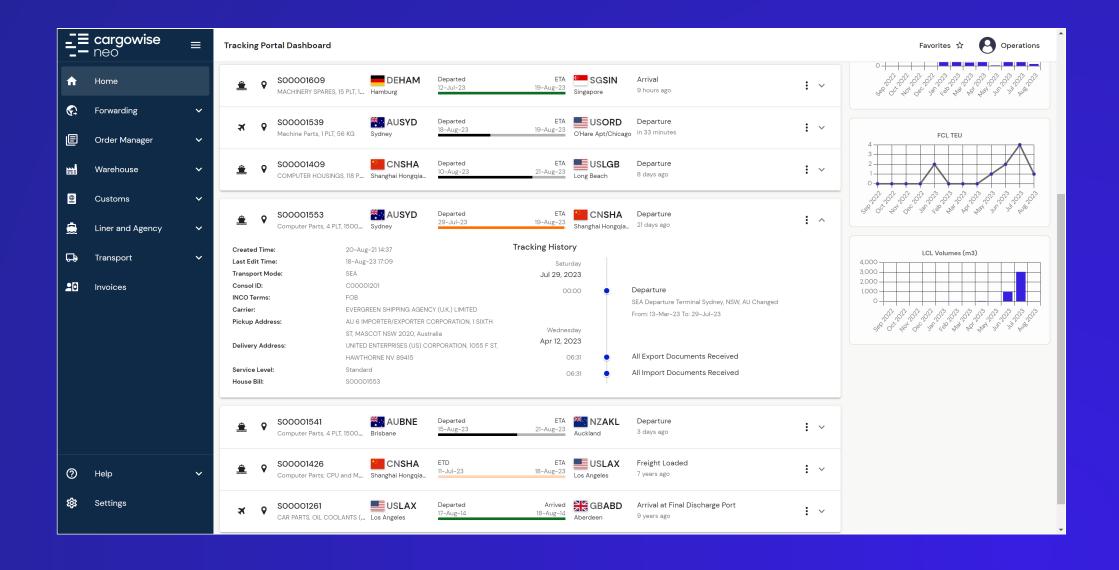

des a comprehensive management portal or "control tower" for all the BCO's logistics needs. Including booking, tracking, inventory, invoicing, statements, reports, and other management needs.
- A place to communicate/interact with the logistics service provider.
- A place where the BCO can interact with the data and provide verification and validation of data, and interact with and resolve compliance and supply chain risks and issues.
- A replacement for CargoWise WebTracker, to be retired this year.
- An expandable platform that will continue to add valuable labor and cost saving capabilities to both the logistics provider and their customers and partners.

Here is a short walkthrough of the some of the components of Neo...

#### THE HOME PAGE | DASHBOARD





#### SHIPMENT DRILL DOWN





#### ROUTE VISUALIZATION





### MAKE A BOOKING





## AN FCL BOOKING IN PROGRESS



| ==       | <b>cargowise</b><br>neo | =        | Booking Details Favorites                                                            | s ☆ 各 Operations |
|----------|-------------------------|----------|--------------------------------------------------------------------------------------|------------------|
| A        | Home                    |          | Documents                                                                            | ☐ Workflows 🎖 🖰  |
| €:       | Forwarding              | ^        | Booking Details                                                                      |                  |
|          | Quotes                  |          | Shipper's Ref Service Level Q