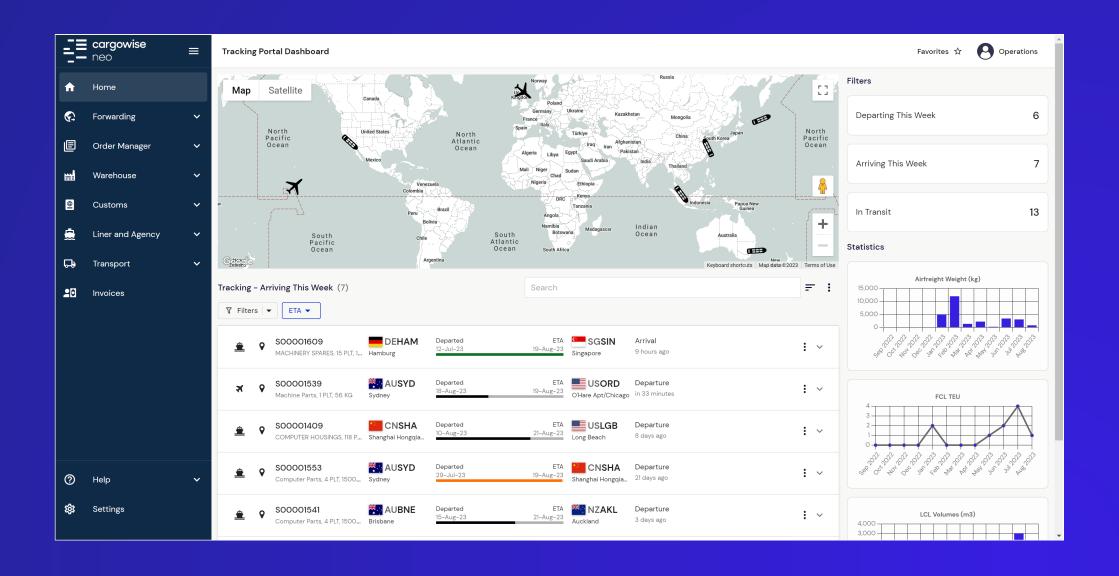

o Owners or BCOs).
- Neo provides a comprehensive management portal or "control tower" for all the BCO's logistics needs. Including booking, tracking, inventory, invoicing, statements, reports, and other management needs.
- A place to communicate/interact with the logistics service provider.
- A place where the BCO can interact with the data and provide verification and validation of data, and interact with and resolve compliance and supply chain risks and issues.
- A replacement for CargoWise WebTracker, to be retired this year.
- An expandable platform that will continue to add valuable labor and cost saving capabilities to both the logistics provider and their customers and partners.

Here is a short walkthrough of the some of the components of Neo...

#### THE HOME PAGE | DASHBOARD





#### SHIPMENT DRILL DOWN





#### ROUTE VISUALIZATION





### MAKE A BOOKING





## AN FCL BOOKING IN PROGRESS



| ==       | <b>cargowise</b><br>neo | =        | Booking Details Favorites                                                            | s ☆ 各 Operations |
|----------|-------------------------|----------|--------------------------------------------------------------------------------------|------------------|
| A        | Home                    |          | Documents                                                                            | ☐ Workflows 🎖 🖰  |
| €:       | Forwarding              | ^        | Booking Details                                                                      |                  |
|          | Quotes                  |          | Shipper